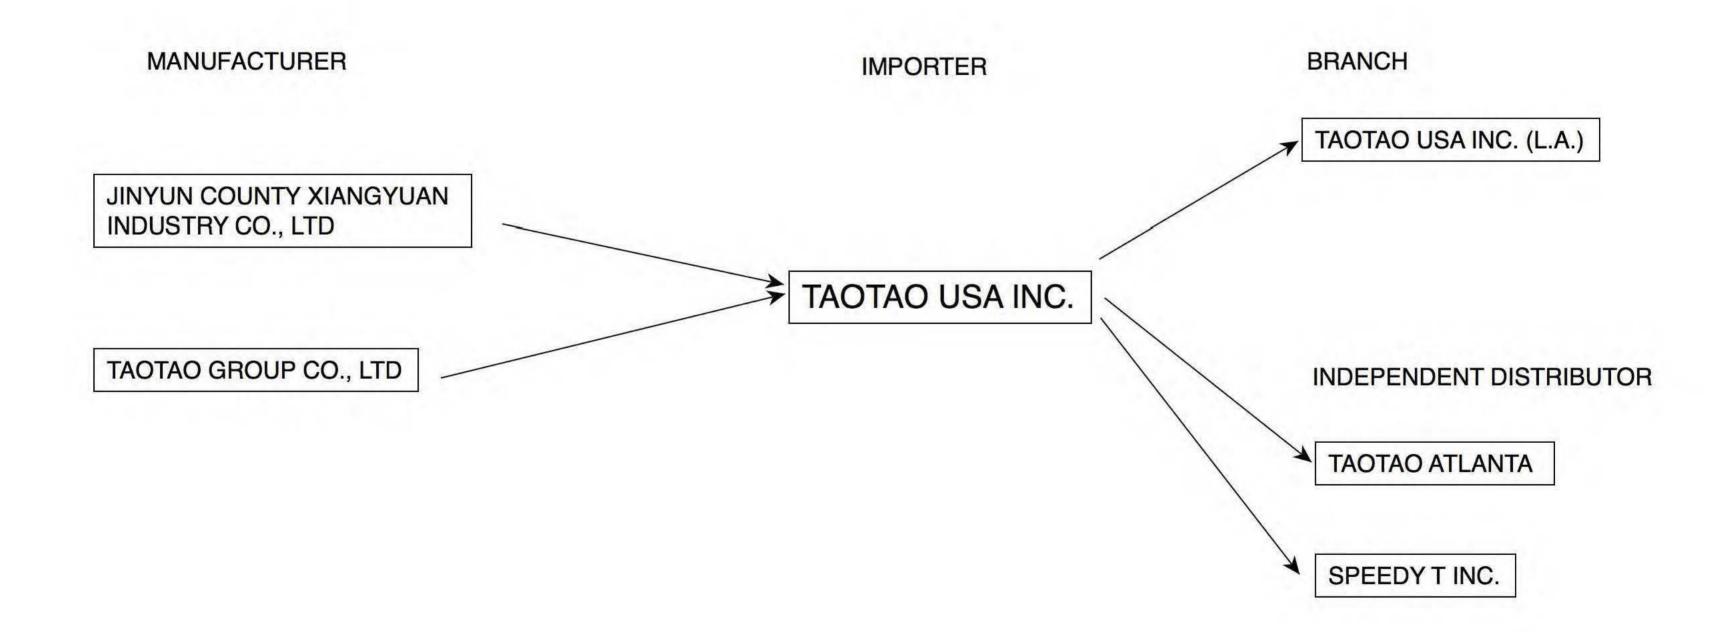

### Reply to Appendix B Page 3 Section 7:

MANUFACTURER ONE:

TAOTAO GROUP CO., LTD.

ADDRESS: No.6 Xinmin Road, Wuyun Town, Jinyun County, Zhejiang China

PHONE: 86-578-3185851

MANUFACTURER TWO:

JINYUN COUNTY XIANGYUAN INDUSTRY CO., LTD.

ADDRESS: No.8 Xinmin Road, Wuyun Town, Jinyun County, Zhejiang China

PHONE: 86-578-3183669

IMPORTER/DISTRIBUTOR:

TAOTAO USA INC.

ADDRESS: 2425 Camp. Ave., Suite 100, Carrollton, TX 75006

PHONE: 214-635-3980