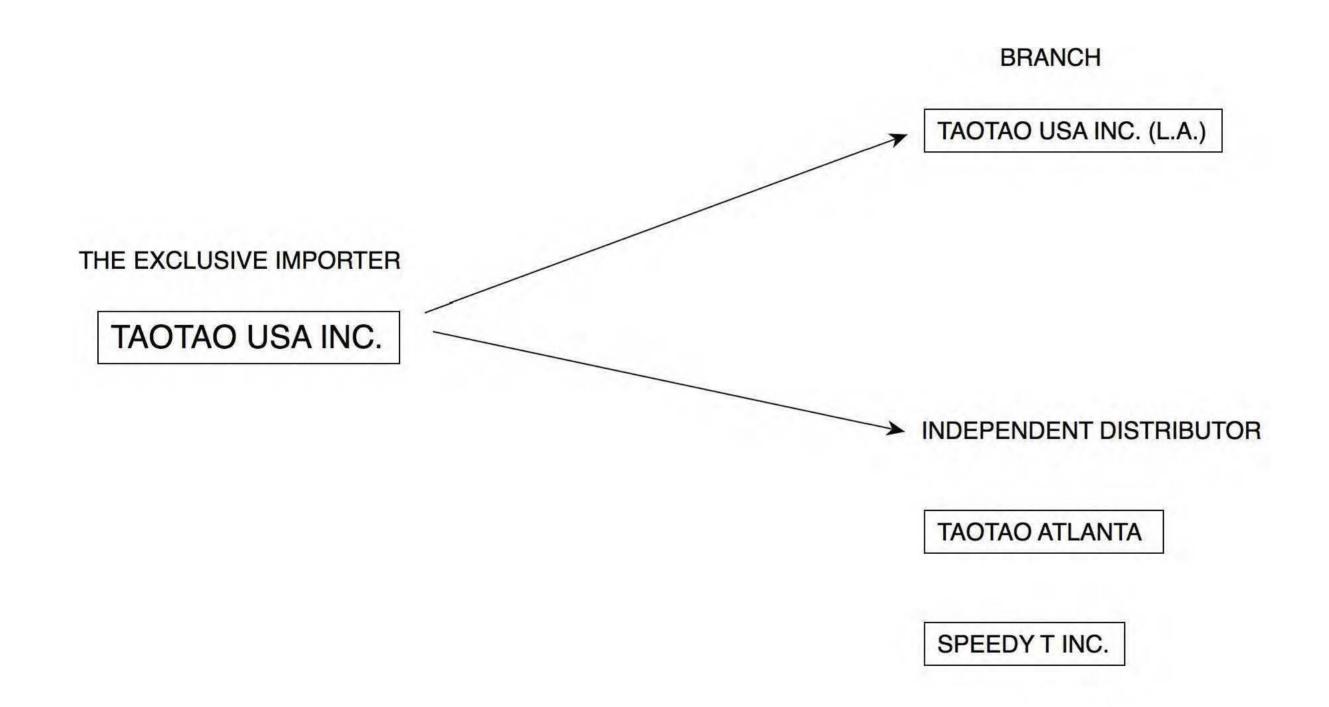

### Reply to Appendix B Page 3 Section 7:

MANUFACTURER ONE:

TAOTAO GROUP CO., LTD.

ADDRESS: No.6 Xinmin Road, Wuyun Town, Jinyun County, Zhejiang China

PHONE: 86-578-3185851

MANUFACTURER TWO:

JINYUN COUNTY XIANGYUAN INDUSTRY CO., LTD.

ADDRESS: No.8 Xinmin Road, Wuyun Town, Jinyun County, Zhejiang China

PHONE: 86-578-3183669

IMPORTER/DISTRIBUTOR:

TAOTAO USA INC.

ADDRESS: 2425 Camp. Ave., Suite 100, Carrollton, TX 75006

PHONE: 214-635-3980